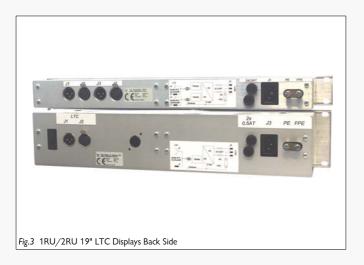

### The key feature of the GPS LTC Time Code Real Time Central Unit

- 1.) exact time information all over the world
- 2.) easy user interface
- 3.) preprogramming for automatic update of leap seconds and daylight saving time
- 3.) small dimensions; 1U 19", frame depth only 100mm, ideal for OB-Vans
- 4.) possible power supply for direct connection to an OB-Van on board power supply
- 5.) wide range of possible LTC Time Code Displays
- 6.) easy interconnection of all possible LTC Time Code Displays with XLR connectors (3pins)

#### Besonderheiten der GPS LTC Time Code Uhrenzentrale

- 1.) exakte Uhrzeit auf der ganzen Welt
- 2.) einfache Benutzerschnittstelle
- 3.) Voreinstellmöglichkeiten für automatische Einstellung der Sprungsekunden und der Sommer-, Winterzeit-Umstellung
- 3.) kleine Abmessungen, 19"1HE mit einer Tiefe von nur 100mm, ideal zum Einbau in Übertragungswägen
- 4.) mögliche Spannungsversorgung für den Anschluss direkt an das Bordnetz von Übertragungswägen.
- 5.) grosse Auswahl von LTC-Uhren
- 6.) einfache Verkabelung des Uhrensystems durch XLR-Stecker (3pol.)