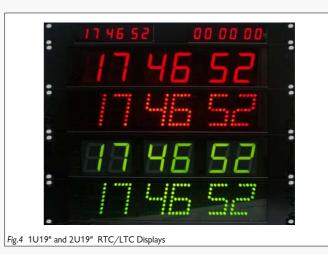

# GPS LTC Real Time Clock Central Unit GPSLTCRTCI19

Fig.1 1RU 19" GPS LTC Time Code Real Time Central Unit GPSLTCRTC119