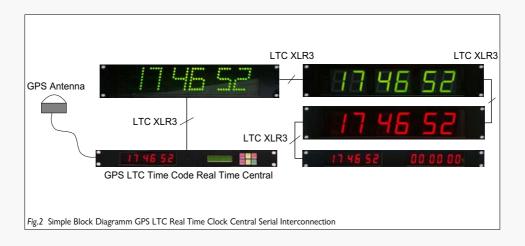

### The key feature of the GPS LTC Time Code Real Time Central Unit

- 1.) exact time information all over the world
- 2.) easy user interface
- 3.) preprogramming for automatic update of leap seconds and daylight saving time
- 3.) small dimensions; 1U 19", frame depth only 100mm, ideal for OB-Vans
- 4.) possible power supply for direct connection to an OB-Van on board power supply
- 5.) wide range of possible LTC Time Code Displays
- 6.) easy interconnection of all possible LTC Time Code Displays with XLR connectors (3pins)

#### Besonderheiten der GPS LTC Time Code Uhrenzentrale

- 1.) exakte Uhrzeit auf der ganzen Welt
- 2.) einfache Benutzerschnittstelle
- 3.) Voreinstellmöglichkeiten für automatische Einstellung der Sprungsekunden und der Sommer-, Winterzeit-Umstellung
- 3.) kleine Abmessungen, 19"1HE mit einer Tiefe von nur 100mm, ideal zum Einbau in Übertragungswägen
- 4.) mögliche Spannungsversorgung für den Anschluss direkt an das Bordnetz von Übertragungswägen.
- 5.) grosse Auswahl von LTC-Uhren
- 6.) einfache Verkabelung des Uhrensystems durch XLR-Stecker (3pol.)